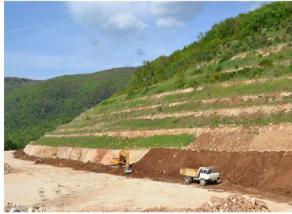

# Environmental Restoration Monte Castellone Quarry – Ciorlano (CE)

The use of some natural resources is still necessary