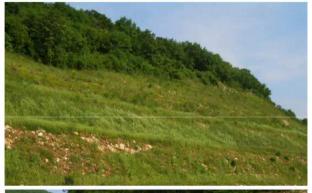

# Environmental Restoration Monte Castellone Quarry – Ciorlano (CE)

The use of some natural resources is still necessary