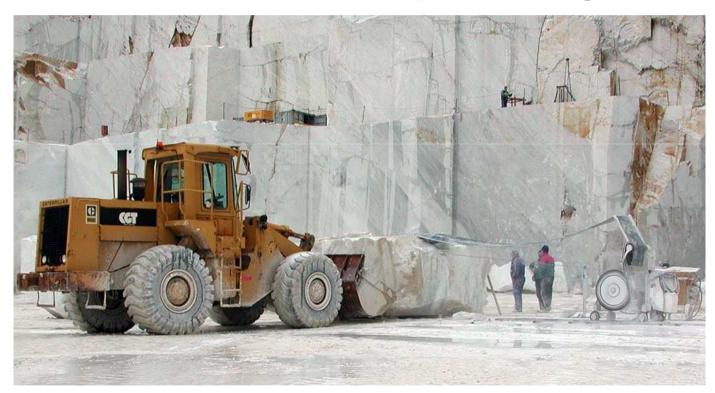

# Sludge and dust deriving from stone, marble and slate processing

Origin: marble extraction and cutting process

**Replace: limestone** 