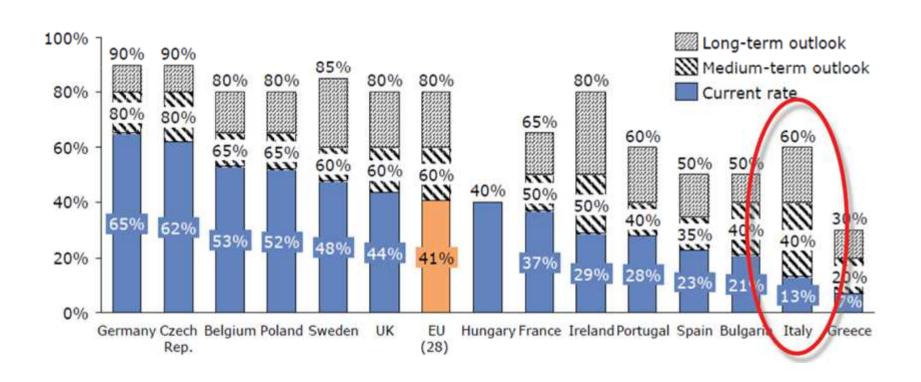

# CSS: we are ranked amongst the worst performers in Europe

#### TSR in Europe – ECOFYS STUDY 2017 (baseline 2014)