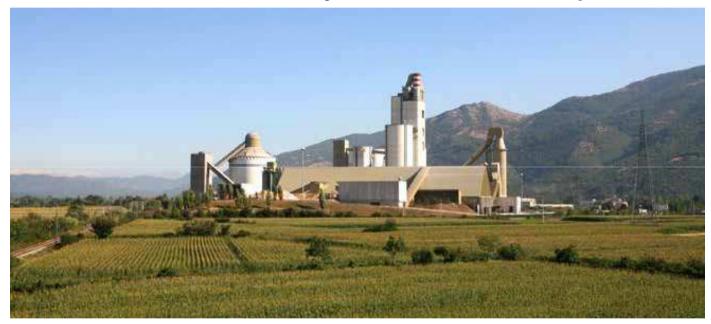

# Environmental Restoration Monte Castellone Quarry – Ciorlano (CE)

The use of some natural resources is still necessary